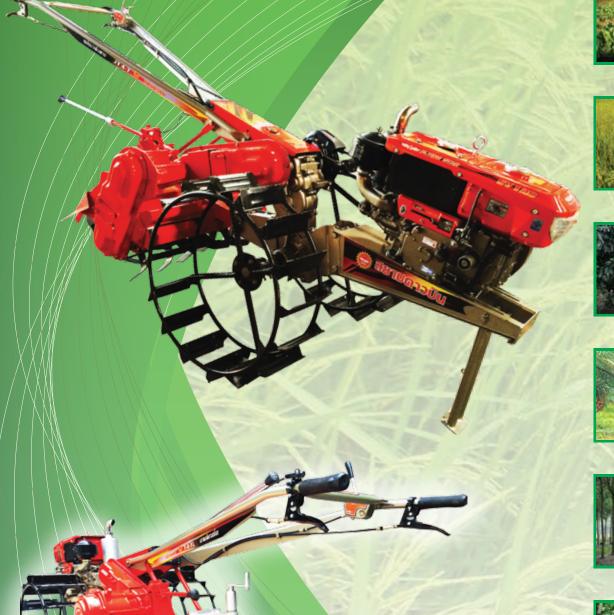

# POWER TILLER Mai : JY 4-7 RY1

Warranty Jears

Light Weight Control for Heavy Duty Howing All Gears Are Made With High Standard

## POWER TILLER Mai : JY 4-7 RY1

#### **SPECIFICATIONS**

Model 4 Gears 7 Shafts (3 Forwards 1 Reverse)

Engine Diesel Engine 12 -14 hp Pulley Dia. 7" (180 mm.)

Gear Ratio 2000 rpm.

Engine pulley 3.5" (89 mm.)

Gear 1 2.52 km./h Gear 2 6.40 km./h Gear 3 13.45 km./h Reverse Gear 2.66 km./h

### **DISTINCTIVE FEATURES**

- 1. JY4-7 RV1 is suitable for Dry and Water fields.
- 2. JY4-7 RV1 is suitable for all kinds of Vegetables.
- 3. JY4-7 RV1 is for Plowing weeds.
- 4. Long and Short Handles are available for various kinds of property.
- 5. Rotary size 60/80/100 cm. are selective for each size of properties.
- 6. 6 cm Blades on rotary are arranged with threaded type so it helps spreading shoveling force efficiently and smoothly.
- 7. It is designed for high performance with max. plowing depth up to 18 cm. with 2-3cm soil dia. Approximately.
- 8. From the rotary design on front stand and wheel supporting, make it easy to change the wheel.
- 9. It can be run the rotary itself which is for hilly to be flat place.
- 10. End Cover of Rotary is designed to be a rake which can be adjusted the level.
- 11. Both Metal and rubber wheel can be used with JY4-7 RV1.
- 12. Engine stand is designed with Ridge level concern.