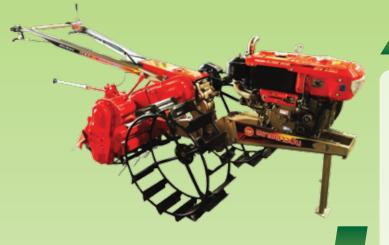

# POWER TILLER Mai : JY 4-7 RY1

Warranty Jears

Light Weight Control for Heavy Duty Howing All Gears Are Made With High Standard

## POWER TILLER Mai : JY 4-7 RY1

#### **SPECIFICATIONS**

Model 4 Gears 7 Shafts (3 Forwards 1 Reverse)

Engine Diesel Engine 12 -14 hp Pulley Dia. 7" (180 mm.)

Gear Ratio 2000 rpm.

Engine pulley 3.5" (89 mm.)

Gear 1 2.52 km./h Gear 2 6.40 km./h Gear 3 13.45 km./h Reverse Gear 2.66 km./h

### **DISTINCTIVE FEATURES**

- 1. JY4-7 RV1 is suitable for Dry and Water fields.
- 2. JY4-7 RV1 is suitable for all kinds of Vegetables.
- 3. JY4-7 RV1 is for Plowing weeds.
- 4. Long and Short Handles are available for various kinds of property.
- 5. Rotary size 60/80/100 cm. are selective for each size of properties.
- 6. 6 cm Blades on rotary are arranged with threaded type so it helps spreading shoveling force efficiently and smoothly.
- 7. It is designed for high performance with max. plowing depth up to 18 cm. with 2-3cm soil dia. Approximately.
- 8. From the rotary design on front stand and wheel supporting, make it easy to change the wheel.
- 9. It can be run the rotary itself which is for hilly to be flat place.
- 10. End Cover of Rotary is designed to be a rake which can be adjusted the level.
- 11. Both Metal and rubber wheel can be used with JY4-7 RV1.
- 12. Engine stand is designed with Ridge level concern.